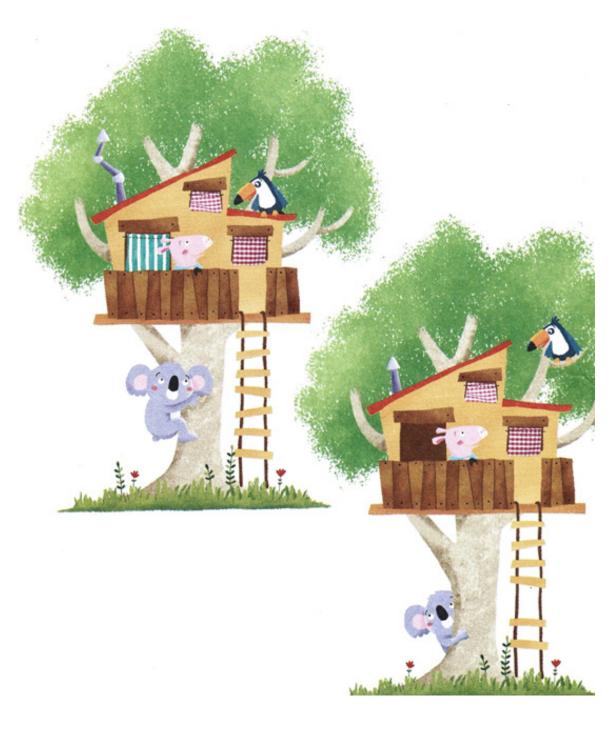

venteen

## ALL ABOUT YOU

| What is your name (nom)?                  |  |  |
|-------------------------------------------|--|--|
| ANSWER THE FOLLOWING QUESTIONS IN MICHIF: |  |  |
| What is your age?                         |  |  |
| What is your house number?                |  |  |
| What month were you born?                 |  |  |
| What is your favourite time of the year?  |  |  |
| What is your favourite colour?            |  |  |
| What colour are your eyes?                |  |  |
| How many people live in your home?        |  |  |
| What grade are you in?                    |  |  |
| What is your hair colour?                 |  |  |
|                                           |  |  |
|                                           |  |  |

## **ROUND (CIRCLE) all the differences.**



# There are \_\_\_\_\_ differences.

## **DRAW (DESSINER)**

## Dessiner (draw) a panier de paques (Easter basket) with les oeufs (eggs).



Colour les oeufs (eggs) jon (yellow) and mov (purple).

## **DRAW (DESSINER)**

Dessiner (draw) sisse (six) more pommes (apples) on the arb (tree). Colour the feuilles (leaves) ver (green) and the bark brun (brown).



How many pommes (apples) are in the picture?

Write your answer in Michif. See last pages of the activity book for help.

## A JOUR (DAY) at the FERME (FARM)

### Circle the things that you would see at the ferme (farm).



#### How many things did you circle? \_\_\_\_

### Write your answer in Michif. See last pages of the activity book for help.

Livr Jhis 7 Book Seventeen

### **COLOUR the jardin (garden) fleurs (flowers)**



Colo