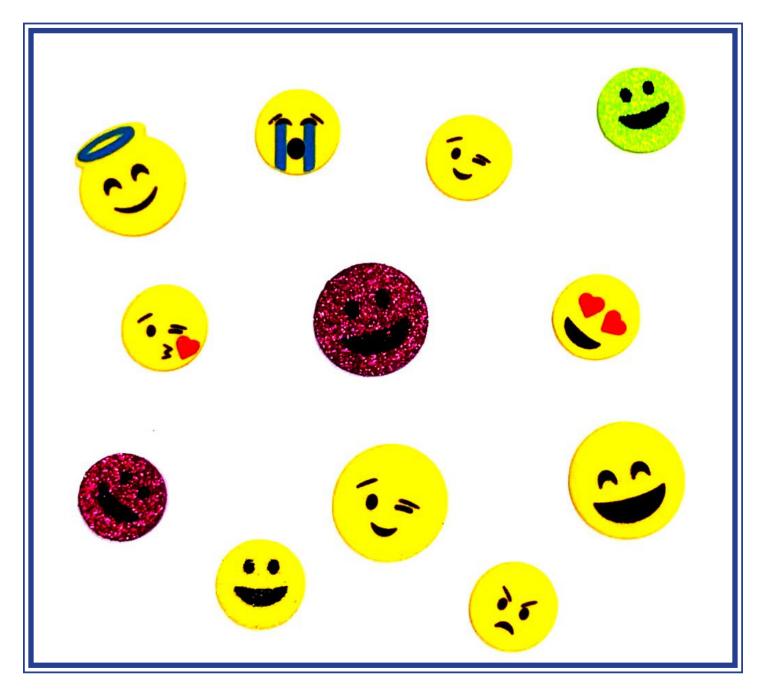

## Circle all the joyeu (happy) faces.

How many triste (sad) faces do you see?

Write your answer in Michif. See last pages of the activity book for help.