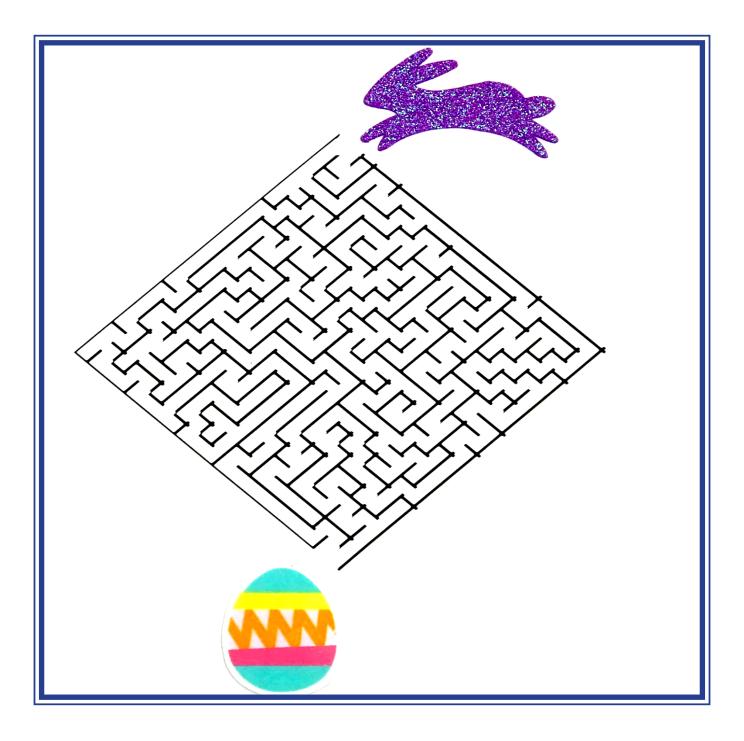

#### MAZE

## Help the Easter l'yayv (rabbit) find his oeuf (egg).

4 3 2 3 2 3 3 3 3

COLOUR the pictures to find the night-time OISEAUX (BIRD)

1 (un) – yellow (jon) 2 (deu) – orange (awrang) 3 (trouaw) – brown (brun) 4 (kat) – green (ver)

#### You found an \_\_\_\_\_