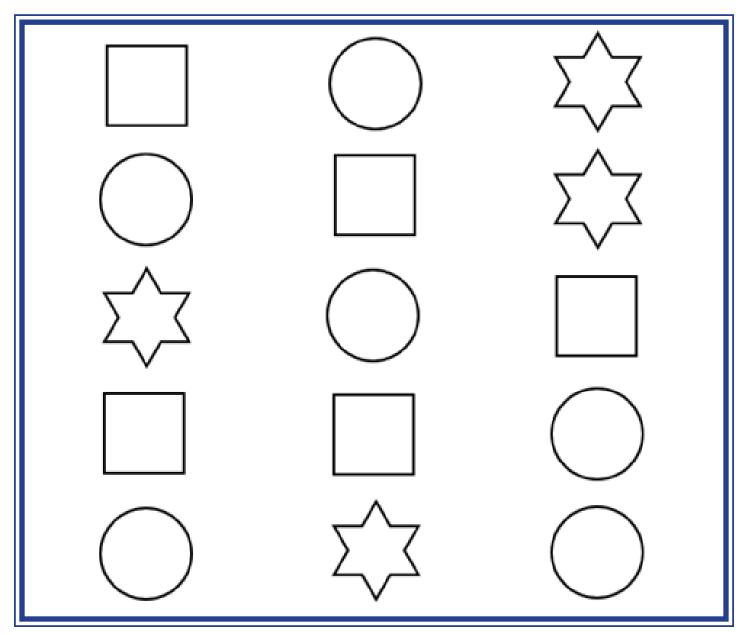

## SHAPES

How many round (circles) do you see? Colour them roozh (red).

How many kaarii (squares) do you see? Colour them ver (green).

How many étoiles (stars) do you see? Colour them jon (yellow).

| ENGLISH       |
|---------------|
| CIRCLE        |
| DRAW          |
| EGGS          |
| EASTER BASKET |
| EAT           |
| EGG           |
| FARM          |
| FLOWERS       |
| FOREST        |
| GARDEN        |
| LAKE          |
| NAME          |
| RAINBOW       |
| RAINING       |
| SQUARE        |
| STAR          |
| SUN           |
|               |
| WALK          |