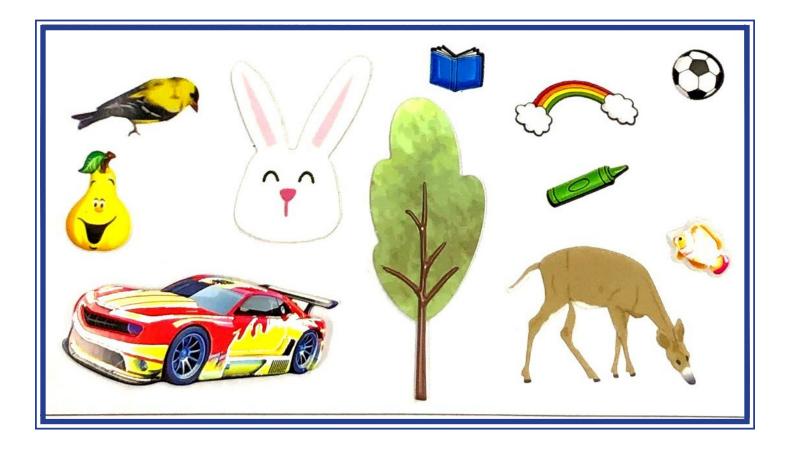

## My MARCHE (WALK) in the FORET (FOREST)

Today I took a marche (walk) in the foret (forest). It was mouil (raining). I saw many different arbs (trees) and animeaux (animals). I saw a our (bear), a wezo (bird), a bish (deer), a r'nawr (fox), a I'yayv (rabbit) and a swisse (squirrel).

I found a lac (lake) on my marche (walk). It had many pweson (fish).

As I was leaving, the soleil (sun) came out, and there was a beautiful arc-en-ciel (rainbow).

CIRCLE the things below that I saw on my MARCHE (WALK) in the FORET (FOREST).