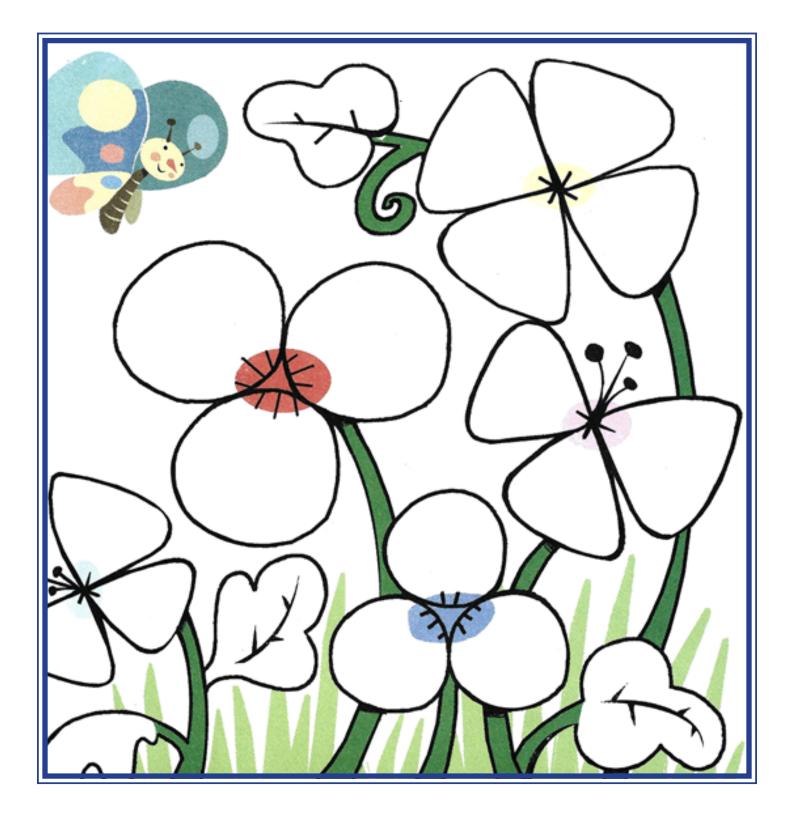

### **COLOUR the jardin (garden) fleurs (flowers)**

Colour the rounded petals jon (yellow). Colour the pointy petals blu (blue). Colour the leaves ver (green).