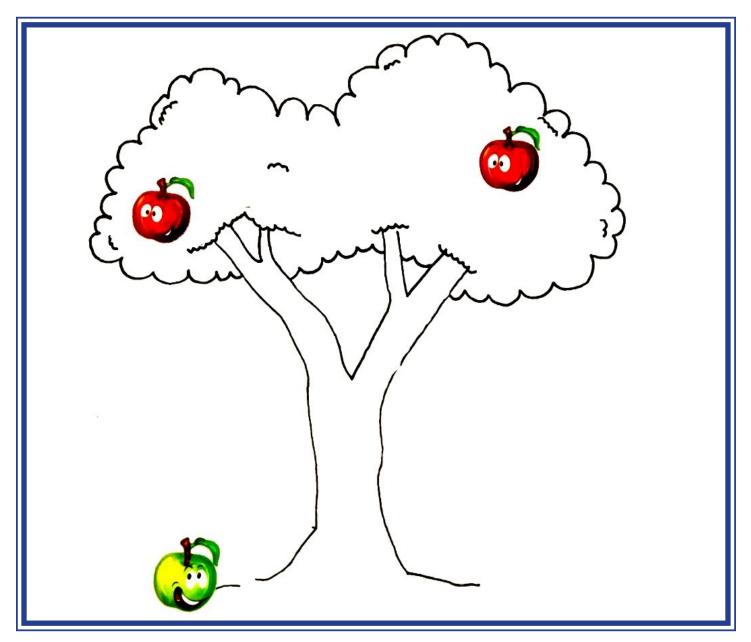

## **DRAW (DESSINER)**

Dessiner (draw) sisse (six) more pommes (apples) on the arb (tree). Colour the feuilles (leaves) ver (green) and the bark brun (brown).

How many pommes (apples) are in the picture?