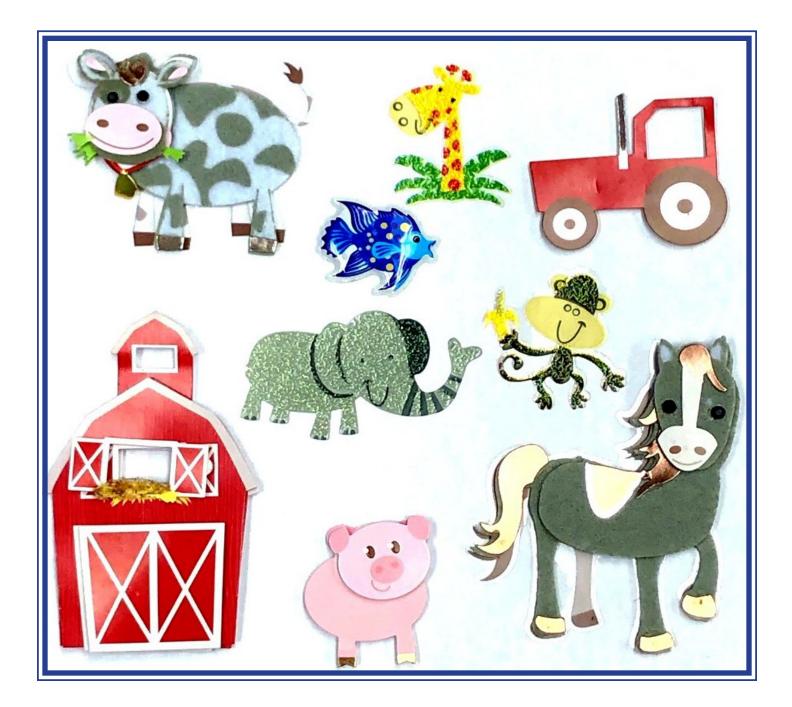

### Circle the things that you would see at the ferme (farm).

#### How many things did you circle? \_\_\_\_